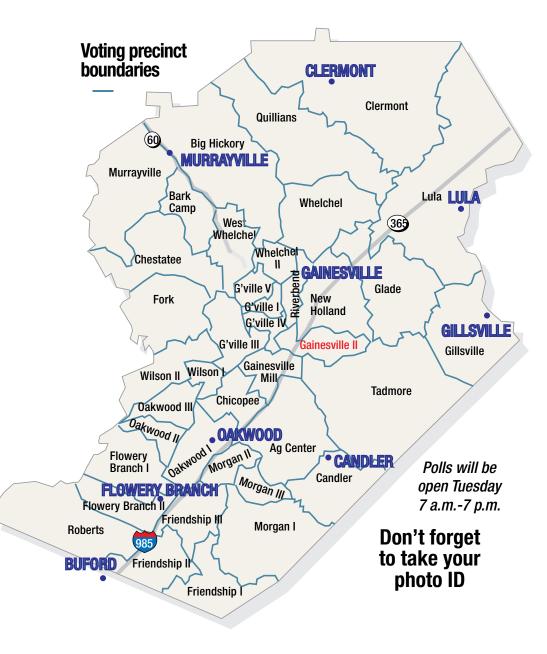

## Hall voting precincts, polling places

Polling precincts which have moved to new locations are marked in RED.

Wilson I

Free Chapel Worship Center

Wilson II

Gainesville Church of God

Chicopee

**Chicopee Baptist Church** 

Oakwood I

**Oakwood Community Building** 

Oakwood II

West Hall High School

Oakwood III

**Oakwood Gospel Tabernacle** 

Flowery Branch I

Flowery Branch Elementary

Flowery Branch II

First Baptist of Flowery Branch

Roberts

**New Bethany Baptist Church** 

Chestnut Mountain Presbyterian Church-

**Family Life Center** 

Morgan II

**South Hall Community Center** 

Morgan III

**Poplar Springs Baptist Church** 

Candler

**Hopewell Baptist Church** 

**Agriculture Center** 

Chicopee Agriculture Center

**Tadmore** 

Harmony Hall Baptist Church

Glade

East Hall High School

Lula

**Lula City Hall Community Room** 

Clermont

**Clermont Park and Recreation Building** 

**Wauka Mountain Elementary School** 

**Bark Camp** 

**Northlake Baptist Church** 

Murravville

Murrayville Park

Chestatee

**Chestatee High School** 

**Lanier Hills Church** 

Whelchel I

South Bend Methodist Church

**West Whelchel** 

First United Methodist Church

Gainesville I

Gainesville Civic Center

Gainesville II

**Fair Street Neighborhood Center** 

**Gainesville III** 

Gainesville Masonic Lodge

**Gainesville IV** 

Georgia Mountains Center

Gainesville V

**Lakewood Baptist Church** 

Riverbend

St. Michael's Catholic Church

**Gainesville Mill** 

**Montgomery Memorial Church** 

**New Holland** 

**East Hall Library** 

Gillsville

Pine Grove Baptist Church

**Big Hickory** 

**Corinth Baptist Church** 

Friendship I

The Springs Community Church

Friendship II

Friendship Elementary School

Friendship III

Flowery Branch High cafeteria

Whelchel II

**Riverbend Baptist Church**