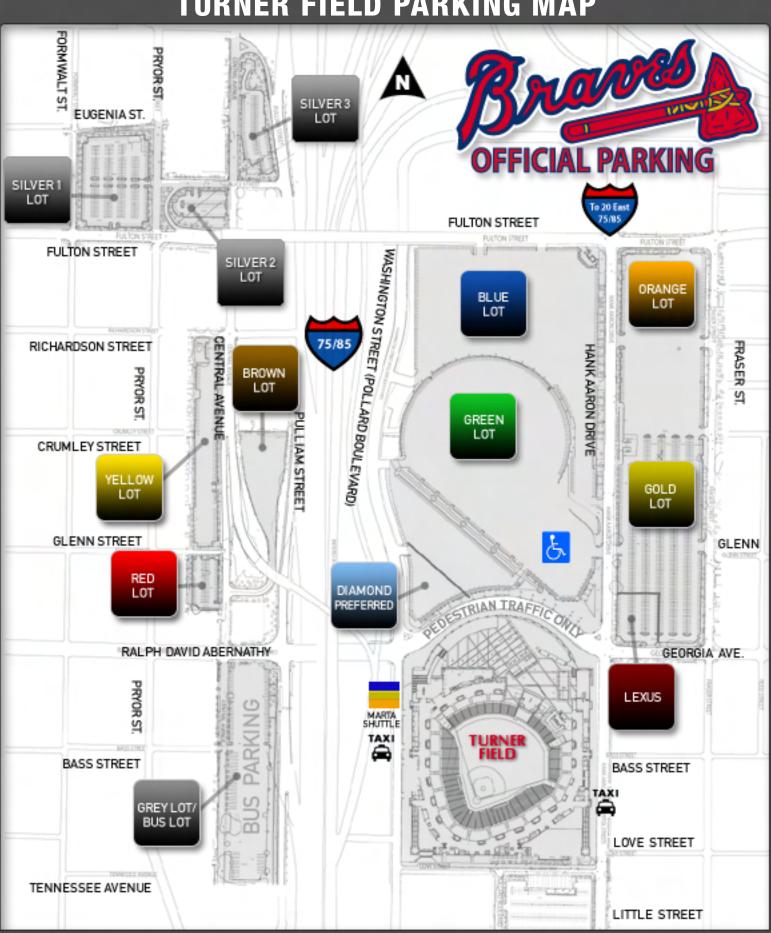

## TURNER FIELD PARKING MAP

## TURNER FIELD PARKING MAP - INCOMING TRAFFIC FLOW FORMWALT ST. SILVER 3 EUGENIA ST. LOT SILVER 1 LOT 75/85 FULTON STREET FULTON STREET WASHINGTON STREET (POLLARD BOULEVARD) SILVER 2 LOT ORANGE BLUE LOT LOT CENTRAL AVEN 75/85 RICHARDSON STREET FRASER ST ANK AARON DRIVE BROWN LOT GREEN ULLIAM STREET LOT CRUMLEY STREET YELLOW GOLD LOT GLENN STREET SLENN RED LOT DIAMOND OEDESTRIAN TRAFFIC OF PREFERRED RALPH DAVID ABERNATHY GEORGIA AVE LEXUS MARTA SHUTTLE BASS STREET BASS STREET GREY LOT/ BUS LOT OVE STREET TENNÉSSEE AVENUE LITTLE STREET

## TURNER FIELD PARKING MAP - OUTGOING TRAFFIC FLOW FORMWALT ST. SILVER 3 EUGENIA ST. LOT SILVER 1 LOT 75/85 FULTON STREET WASHINGTON STREET (POLLARD BOULEVARD) FULTON STREET SILVER 2 LOT ORANGE BLUE LOT LOT CENTRAL AVENU 75/85 RICHARDSON STREET IANK AARON DRIVE BROWN LOT GREEN ULLIAM STREET LOT CRUMLEY STREET YELLOW GOLD LOT LOT Ł GLENN STREET RED LOT DIAMOND STRIAN TRAFFIC ON PREFERRED RALPH DAVID ABERNATH EORG/ LEXUS MARTA SHUTTLE BASS STREET BASS STREET GREY LOT/ BUS LOT LOVE STREET TENNÉSSEE AVENUE LITTLE STREET